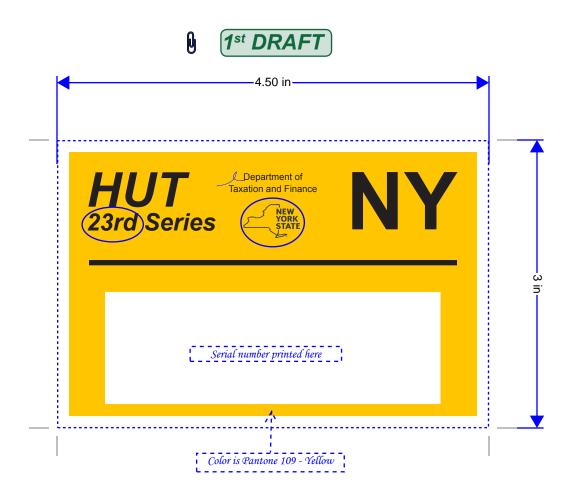

## **Highway Use Tax Sticker**

This 23rd Series sticker must be securely and conspicuously affixed on the body, which includes the bumper of the vehicle, as near as possible to the **front** registration (license) plate area. If this sticker **cannot** be affixed to this area, contact the NYS Tax Department for instructions. For contact information, see the *Certificate of Registration*.

To apply: Make sure the surface is clean and dry. Remove paper backing, place adhesive side against surface, and smooth on surface. Do **not** apply to a cold surface.

**TMT-6** (1/18)

<u>-</u>3